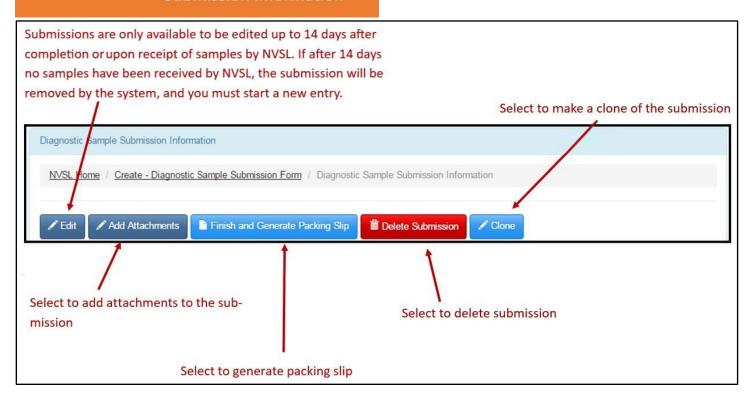

er response for 0579-0090, 1 hour per response for 0579-  | 0579-0101                                                  |
| 0101, and .333 hours per response for 0579-0212, including the time for reviewing instructions, searching existing data sources, gathering and        | 0579-0212                                                  |
| maintaining the data needed, and completing and reviewing the collection of information.                                                              |                                                            |
|                                                                                                                                                       |                                                            |

#### **Submission Information**



Submission of APHIS 10-4 Complete

# Diagnostic Sample Submission - (APHIS 10-4)

#### **Generate Packing Slip**





# Diagnostic Sample Submission - (APHIS 10-4)

### **Print Packing Slip**

| VS 10-4 - Dia                                                                                                                                           | erinary Service agnostic Sample | Submission P                    | acking Slip                           | ##/##/#### - FOR OFFICIAL USE ONLY  AMES 1920 Dayton Ave Ames, IA 50010                                                                                                                  |                                                   |  |  |
|-----------------------------------------------------------------------------------------------