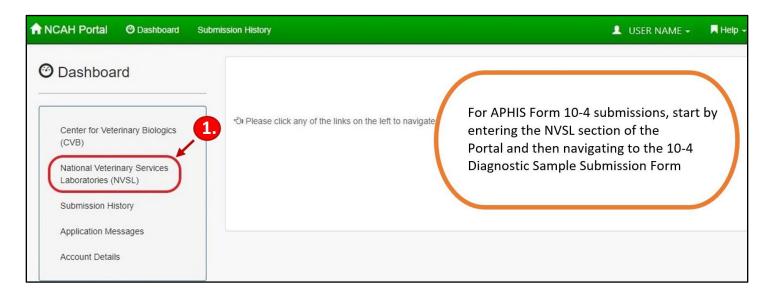

# Diagnostic Sample Submission - (APHIS 10-4)

Click on "Sample Submission Form" and you will be taken to the selected Diagnostic Sample Submission Form.

Next: Submitting APHIS 10-4 form