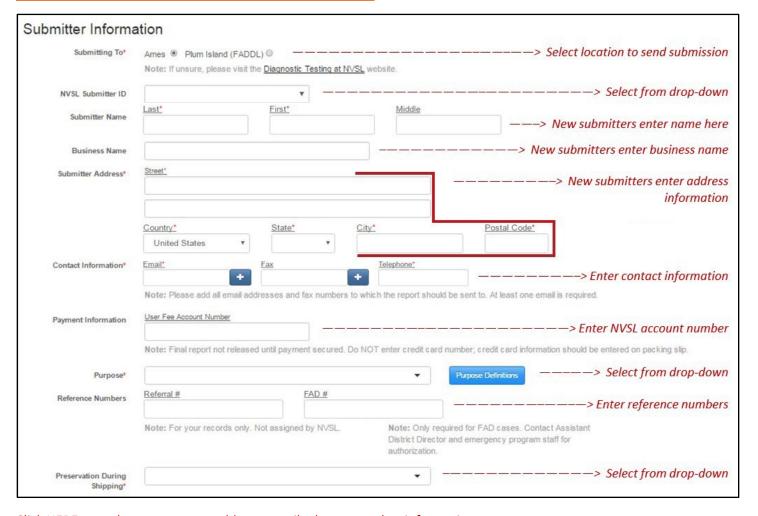

#### **Submitter Information**

Fields with a red asterisk (\*) are required.

Click <u>HERE</u> to update your name, address, email, phone, or other information.

**Submitting To** – If unsure, please visit the Diagnostic Testing at NVSL website.

**NVSL Submitter ID** – Submitter ids are assigned to specific submitter information to prepopulate name and location fields for you. First time submitters will be assigned a submitter id after the submission is received.

Contact Information – Use the "Plus" sign icon to add additional entries and the "Negative" sign icon to delete entries.

**Purpose** – Select "**Purpose Definitions**" for a list of descriptions for each purpose.