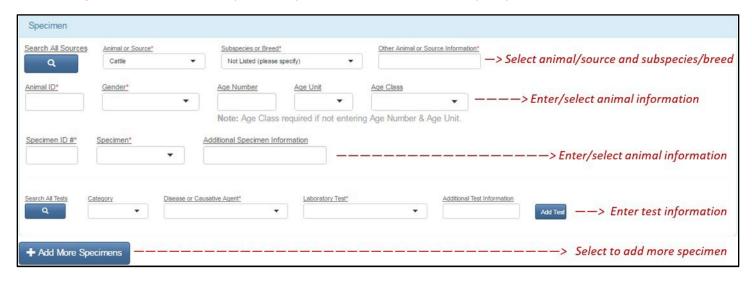

#### **Specimen and Testing Information**

| Specimen ar       | nd Testing In       | formation            |                                                    |
|-------------------|---------------------|----------------------|----------------------------------------------------|
| Total Number Of*  | Specimens*          | Animals*             |                                                    |
|                   |                     |                      | > Enter total number of specimen/animals           |
| Pooled or Unknown |                     |                      |                                                    |
|                   | Collected By*       | Date Collected       |                                                    |
|                   | -                   |                      | > Select collected by and enter the date collected |
|                   | Note: If entering a | single date for Date | Collected, please use format MM/DD/YYYY            |

Collected By "Other" – If collected by is other, please use additional field to specify.

**Search All Sources** – Select magnify glass to search for a specific animal/breed which will prepopulate the Animal or Source and Subspecies Breed for you.

**Other Animal or Source Information** – If animal/source or subspecies/breed is other or not listed please specify in the other field.

**Additional Specimen Information** – Enter additional information pertaining to the specimen here.

**Search All Tests** – Select magnify glass to search for a specific disease category/disease or causative agent/and or laboratory test which will prepopulate the disease category, disease or causative agent and laboratory test fields for you.

Add Test – Select to add additional tests. Note: There is no limit to how many tests you can add.

Add More Specimens – Select to add more specimens. Note: You can add up to 100 specimens.