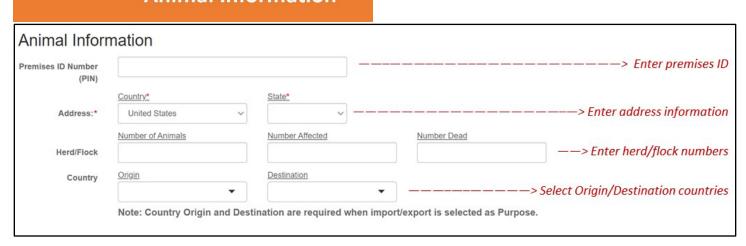

# **Animal Information**

**Address** – If country is United States, state and county are required.