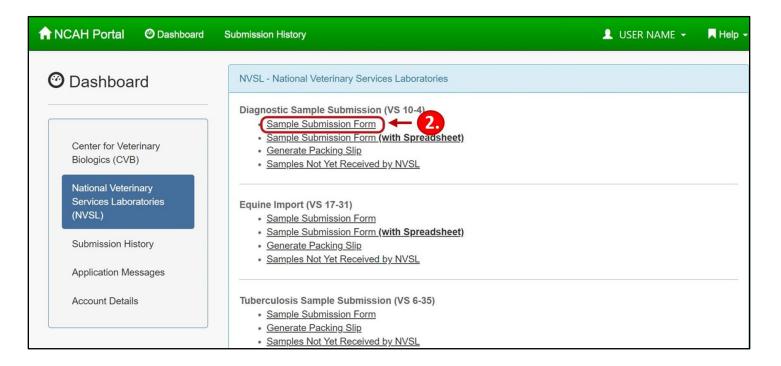

# Diagnostic Sample Submission - (APHIS 10-4)

Click on "Sample Submission Form" and you will be taken to the selected Diagnostic Sample Submission Form.

Next: Submitting APHIS 10-4 form