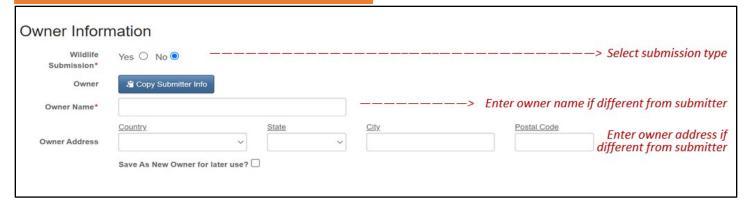

#### **Owner Information**

Wildlife Submission - If submission is not wildlife, owner information is required.

Owner – Select "Copy Submitter Info" to prepopulate the submitter information into the owner information fields.

Save As New Owner for Later Use? – Check the checkbox to save the entered owner information for future submissions.