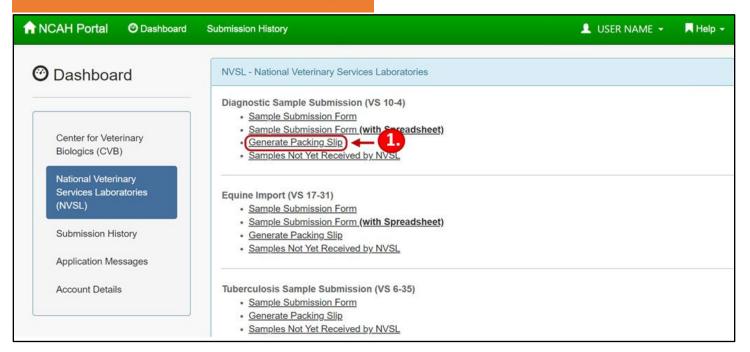

|
| 0101, and .333 hours per response for 0579-0212, including the time for reviewing instructions, searching existing data sources, gathering and        | 0579-0212                                                  |
| maintaining the data needed, and completing and reviewing the collection of information.                                                              |                                                            |
|                                                                                                                                                       |                                                            |

#### **Submission Information**



Submission of APHIS 10-4 Complete

# Diagnostic Sample Submission - (APHIS 10-4)

#### **Generate Packing Slip**





# Diagnostic Sample Submission - (APHIS 10-4)

### **Print Packing Slip**

| VS 10-4 - Dia                                                                                                                                           | erinary Service agnostic Sample | Submission P                    | acking Slip                           | ##/##/#### - FOR OFFICIAL USE ONLY  AMES 1920 Dayton Ave Ames, IA 50010                                                                                                                  |                                                   |  |  |
|---------------------------------------------------------------------------------------------------------------------------------------------------------|---------------------------------|-----------------------