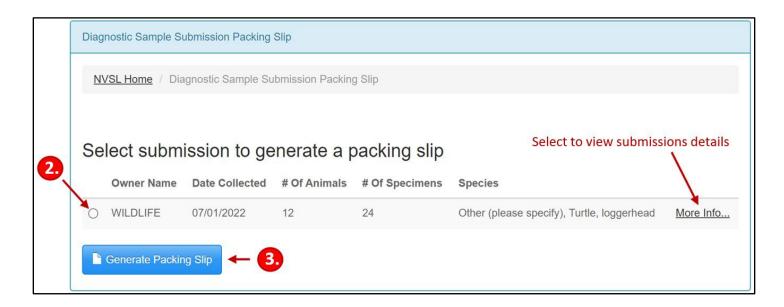

|
| 0101, and .333 hours per response for 0579-0212, including the time for reviewing instructions, searching existing data sources, gathering and        | 0579-0212                                                  |
| maintaining the data needed, and completing and reviewing the collection of information.                                                              |                                                            |
|                                                                                                                                                       |                                                            |

#### **Submission Information**



Submission of APHIS 10-4 Complete

# Diagnostic Sample Submission - (APHIS 10-4)

#### **Generate Packing Slip**





# Diagnostic Sample Submission - (APHIS 10-4)

### **Print Packing Slip**

| VS 10-4 - Dia                                                                                                                                           | erinary Service agnostic Sample | Submission P                    | acking Slip                           | ##/##/#### - FOR OFFICIAL USE ONLY  AMES 1920 Dayton Ave Ames, IA 50010                                                                                                                  |                                                   |  |  |
|---------------------------------------------------------------------------------------------------------------------------------------------------------|---------------------------------|-------------------------